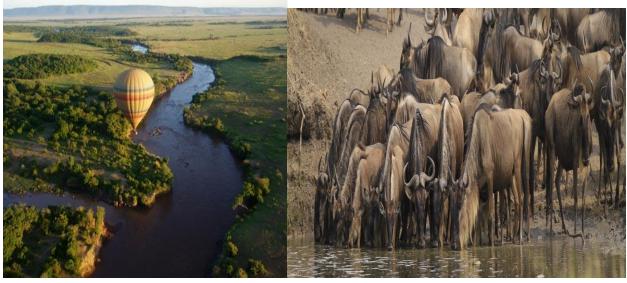

## Day 1

Fly Wilson airport to the famous Maasai Mara Game Reserve arriving in time for lunch at Mara Serena Lodge. A brief relaxation after lunch then embark on an extensive afternoon game drive from 1600hrs

- 1830hrs. Return to the Lodge for dinner and overnight.

**Day 2**Early morning game drive and return to the lodge for breakfast. Rest of morning at leisure. Lunch at the lodge. A brief relaxation and then embark for afternoon game drive in the reserve. Dinner and overnight at the lodge.